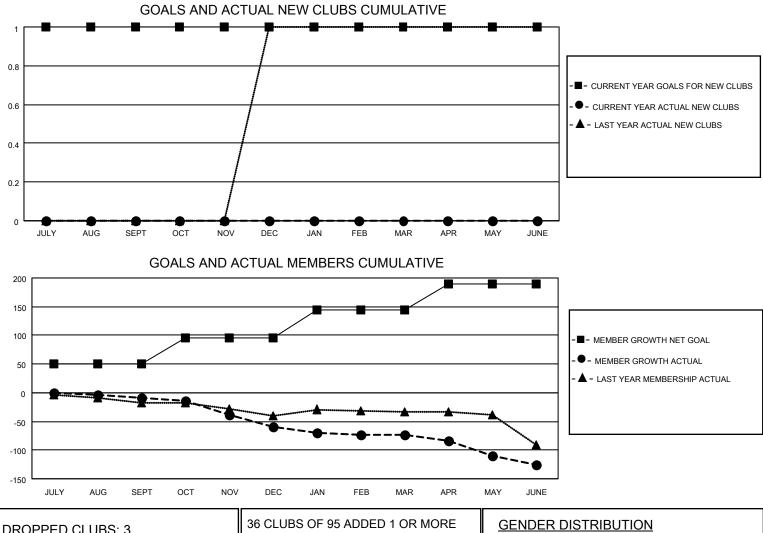

## LOCATION ENGLAND

District 105CE

Results as of: 6/30/2021

| Clubs                 |               |           |               | Members               |                         |                         |                                                    |  |
|-----------------------|---------------|-----------|---------------|-----------------------|-------------------------|-------------------------|----------------------------------------------------|--|
| RESULTS FOR 2020-2021 |               |           |               | RESULTS FOR 2020-2021 |                         |                         |                                                    |  |
| QUARTER               | NEW CLUB GOAL | NEW CLUBS | DROPPED CLUBS | QUARTER               | IBER GROWTH NET<br>GOAL | MEMBER GROWTH<br>ACTUAL | DROPPED<br>MEMBERS ACTUAL<br>(including transfers) |  |
| JULY/AUG/SEPT         | 1             | 0         | 0             | JULY/AUG/SEPT         | 50                      | 23                      | 31                                                 |  |
| OCT/NOV/DEC           | 0             | 0         | 1             | OCT/NOV/DEC           | 45                      | 18                      | 65                                                 |  |
| JAN/FEB/MAR           | 0             | 0         | 1             | JAN/FEB/MAR           | 50                      | 17                      | 30                                                 |  |
| APR/MAY/JUNE          | 0             | 0         | 1             | APR/MAY/JUNE          | 45                      | 31                      | 72                                                 |  |